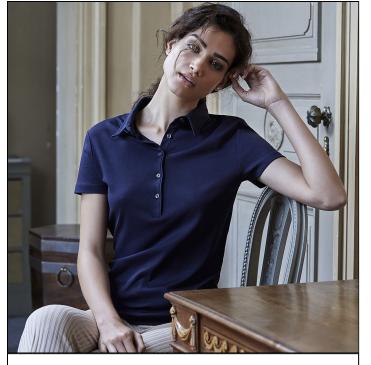

## **Ladies Pima Cotton Polo**

100% pima cotton. Polo shirt with a sporty and metropolitan look, slim placket with anthracite pearl logo buttons and self-fabric collar, tailored fit, reinforced shoulder, double preshrunk, enzyme wash, feminine cut.

Catalog page: 168 Made in Bangladesh

| SIZES         | S - XXL     |  |  |
|---------------|-------------|--|--|
| FIT           | CLASSIC FIT |  |  |
| FABRIC WEIGHT | 220g/m²     |  |  |
| PACK PIECES   | 1           |  |  |
| BOX PIECES    | 25          |  |  |