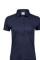

## **Ladies Pima Cotton Polo**

100% pima cotton. Polo shirt with a sporty and metropolitan look, slim placket with anthracite pearl logo buttons and self-fabric collar, tailored fit, reinforced shoulder, double preshrunk, enzyme wash, feminine cut.

## colors available in sizes S | M | L | XL | XXL

Black

003 Navy

005 Dark Grey

006 Olive