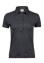

## **Ladies Pima Cotton Polo**

100% pima cotton. Polo shirt with a sporty and metropolitan look, slim placket with anthracite pearl logo buttons and self-fabric collar, tailored fit, reinforced shoulder, double preshrunk, enzyme wash, feminine cut.

## colors available in sizes S | M | L | XL | XXL

Black

003 Navy

005 Dark Grey

006 Olive