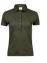

## **Ladies Pima Cotton Polo**

100% pima cotton. Polo shirt with a sporty and metropolitan look, slim placket with anthracite pearl logo buttons and self-fabric collar, tailored fit, reinforced shoulder, double preshrunk, enzyme wash, feminine cut.

## colors available in sizes S | M | L | XL | XXL

Black

003 Navy

005 Dark Grey

006 Olive