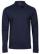

# **Luxury Stretch Long Sleeve Polo**

95% combed ringspun cotton, 5% elastane. Mini pique polo, long sleeves with cuff, clean finished placket, tailored fit, double preshrunk, shoulder to shoulder neck tape, flat knit collar with lycra.

## colors available in sizes S | M | L | XL | XXL

001 White

002 Black

003 Navy