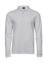

# **Luxury Stretch Long Sleeve Polo**

95% combed ringspun cotton, 5% elastane. Mini pique polo, long sleeves with cuff, clean finished placket, tailored fit, double preshrunk, shoulder to shoulder neck tape, flat knit collar with lycra.

## colors available in sizes S | M | L | XL | XXL

001 White

002 Black

003 Navy