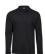

# **Luxury Stretch Long Sleeve Polo**

95% combed ringspun cotton, 5% elastane. Mini pique polo, long sleeves with cuff, clean finished placket, tailored fit, double preshrunk, shoulder to shoulder neck tape, flat knit collar with lycra.

## colors available in sizes S | M | L | XL | XXL

001 White

002 Black

003 Navy