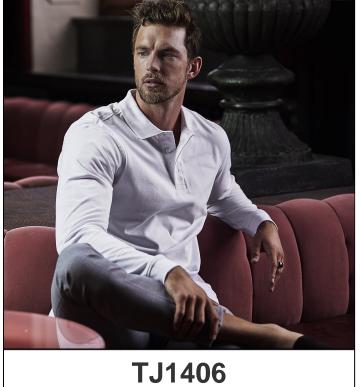

# **Luxury Stretch Long Sleeve Polo**

95% combed ringspun cotton, 5% elastane. Mini pique polo, long sleeves with cuff, clean finished placket, tailored fit, double preshrunk, shoulder to shoulder neck tape, flat knit collar with lycra.

Catalog page: 185 Made in Bangladesh

| SIZES         | S - 3XL             |
|---------------|---------------------|
| FIT           | CLASSIC FIT         |
| FABRIC WEIGHT | 215g/m <sup>2</sup> |
| PACK PIECES   | 1                   |
| BOX PIECES    | 25                  |